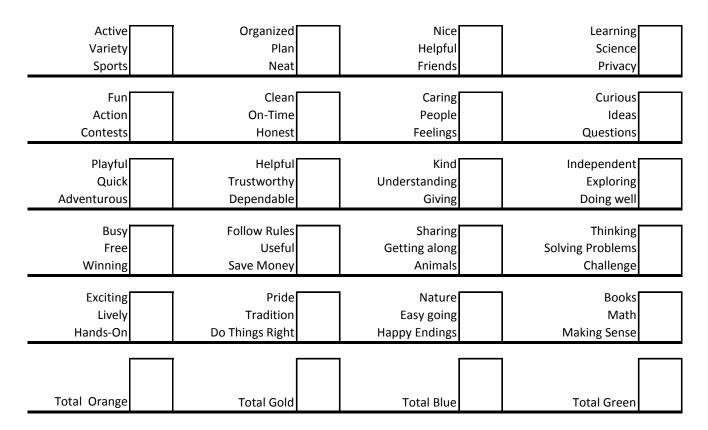

## **Word Clusters Color Test**

Score the word clusters by going across, left to right, in rows. Score the word clusters in each row using a "4" for the group most like you, "3" for the group next most like you, "2" for the next group, and a "1" for least like you.

When you complete all five rows, add up each column of numbers to reveal your True Colors Spectrum. Your highest score indicates your Brightest Color, and the lowest score represents the color least like you. Write your spectrum below.